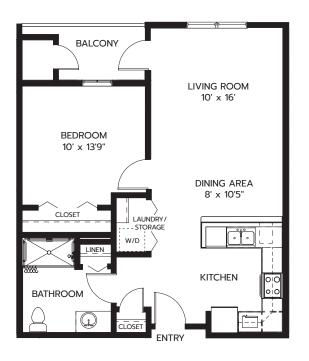

## **SPACIOUS INTERIORS**

- 1 bedroom, 1 bath and2 bedroom, 1½ bath floor plans
- Controlled entry access to the community
- Convenient in-home washer and dryer available
- Modern kitchen with dishwasher
- Sleek stone countertops
- Private patio or balcony

- Individual climate control for heat and air conditioning
- Furry pets welcome (25lb weight limit)
- Ample resident and guest parking
- · Carports available
- Beautifully appointed apartment homes!

**1 Bedroom, 1 Bath** | 746 SF