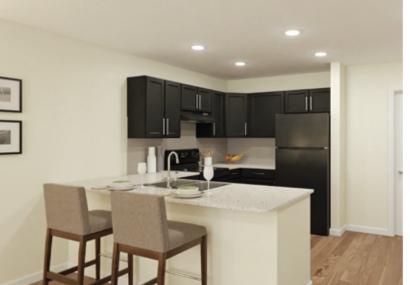

## **SPACIOUS INTERIORS**

- 1 bedroom, 1 bath and2 bedroom, 1½ bath floor plans
- Controlled entry access to the community
- Convenient in-home washer and dryer available
- Modern kitchen with dishwasher
- Sleek stone countertops
- Private patio or balcony