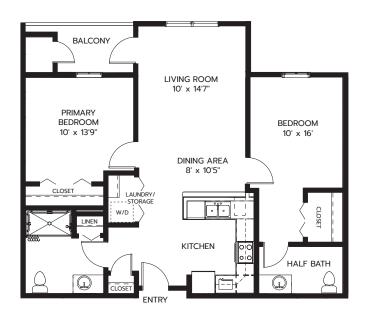

## **SPACIOUS INTERIORS**

- 1 bedroom, 1 bath and2 bedroom, 1½ bath floor plans
- Controlled entry access to the community
- Convenient in-home washer and dryer available
- Modern kitchen with dishwasher
- Sleek stone countertops
- Private patio or balcony

**2 Bedroom, 1½ Bath** | 989 SF

Floor plans are for representation only. Finishes may vary. Square footage and room dimensions are approximate.

Peaceful small town feel and conveniently located near Brighton, Fenton, Highland, Howell, and Milford.