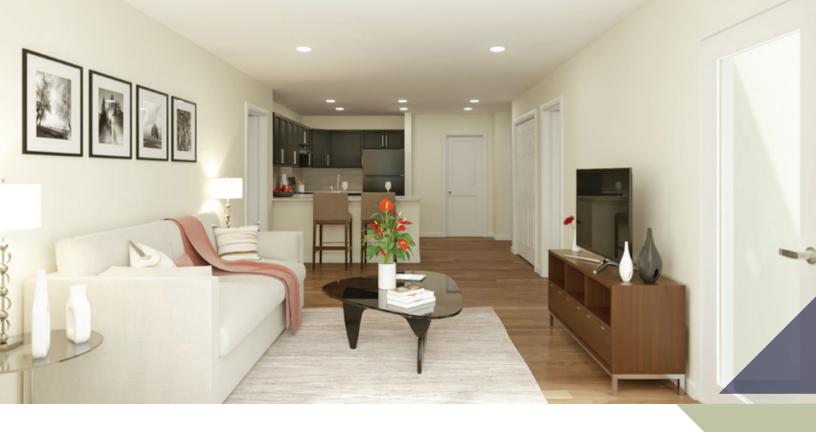

## **SPACIOUS INTERIORS**

- 1 bedroom, 1 bath and2 bedroom, 1½ bath floor plans
- Controlled entry access to the community
- Convenient in-home washer and dryer available
- Modern kitchen with dishwasher
- Sleek stone countertops
- Private patio or balcony

- Individual climate control for heat and air conditioning
- Furry pets welcome (25lb weight limit)
- Ample resident and guest parking
- · Carports available
- Beautifully appointed apartment homes!

**1 Bedroom, 1 Bath** | 746 SF