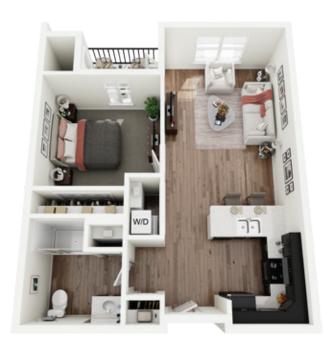

- Individual climate control for heat and air conditioning
- Furry pets welcome (25lb weight limit)
- Ample resident and guest parking
- · Carports available
- Beautifully appointed apartment homes!

**1 Bedroom, 1 Bath** | 746 SF